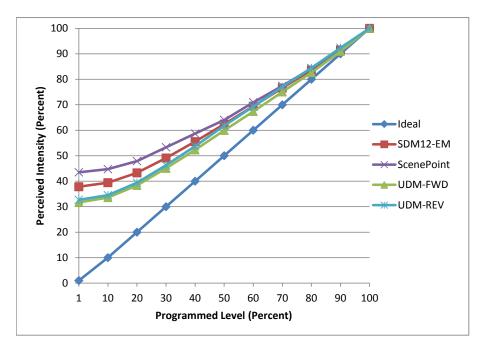

| Dimmer Tested Against:              | SDM12-EM | ScenePoint | UDM-FWD | UDM-REV |
|-------------------------------------|----------|------------|---------|---------|
| Pass/Fail                           | Pass     | Pass       | Pass    | Pass    |
| Best-Fit Power Profile:             |          |            |         |         |
| Minimum ON                          | 20       | 25         | 20      | 20      |
| Maximum ON                          | 71       | 75         | 76      | 75      |
| Adjust                              | 100      | 100        | 100     | 100     |
| Light Output Range (vs. non-dimmed) |          |            |         |         |
| Maximum (Perceived), 120V           | 95.4%    | 95.0%      | 95.1%   | 95.4%   |
| Minimum (Perceived)                 | 36.1%    | 41.3%      | 30.2%   | 31.2%   |
| Minimum (Measured)                  | 13.0%    | 17.1%      | 9.1%    | 9.7%    |